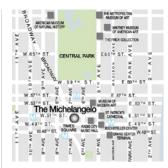

#### Location

You'll find The Michelangelo right in the lively center of New York, with many must-see New York City attractions and exciting sights all within easy reach. We're on the corner of 51st and 7th Avenue in the Midtown district of New York, close to Rockefeller Center and the world-class shopping of 5th Avenue. Just a stroll to the north will take you to Central Park, or south to the bright lights of Times Square, and the world-famous theatres and shows of Broadway are only a block away.