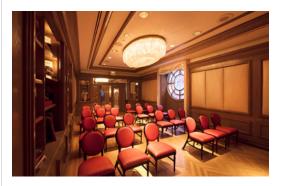

#### Meetings & Events

Four flexible meeting rooms for up to 80 people, a sumptuous private dining room and an expert team will help deliver your event with style.

a lair meets function. The eclectic

meets the everyday. In many ways, The

**4 meeting rooms** All meeting rooms are equipped with: Wi-Fi (at a charge), sound system, screen, LCD projector<sup>(1)</sup>, flip chart, other services are available upon request.

<sup>(1)</sup>All audio visual equipment available at a charge

| Meeting rooms     | Area mq / ft. | L x W mt. / ft.           | Height mt. / ft. | Theatre | Class<br>room | Conference<br>table/ U-shape | Cabaret<br>style^ | Cocktail reception | Banquet |
|-------------------|---------------|---------------------------|------------------|---------|---------------|------------------------------|-------------------|--------------------|---------|
| Florentine°       | 43<br>462,86  | 9,45x4,66<br>30,99x15,28  | 3,12<br>10,3     | 40      | 24            | 28                           | 18                | 40                 | 24      |
| Venetian°         | 36<br>387,51  | 7,81x4,72<br>25,61x15,48  | 3,12<br>10,3     | -       | -             | 14                           | -                 | -                  | -       |
| Roman°            | 88<br>947,25  | 12,88x6,70<br>42,24x21,97 | 3,15<br>10,6     | 80      | 55            | 38                           | 48                | 100                | 60      |
| Tuscan            | 85<br>914,92  | 7,01x12,19<br>23x40       | 2,6<br>8,5       | 40      | -             | 20                           | 16                | 40                 | 24      |
| Mezzanine         | 79<br>850,35  | -                         | -                | -       | -             | -                            | -                 | 100                | 40      |
| Mezzanine + Roman | 167<br>1797,6 | -                         | -                | -       | -             | -                            | -                 | 150                | 120     |