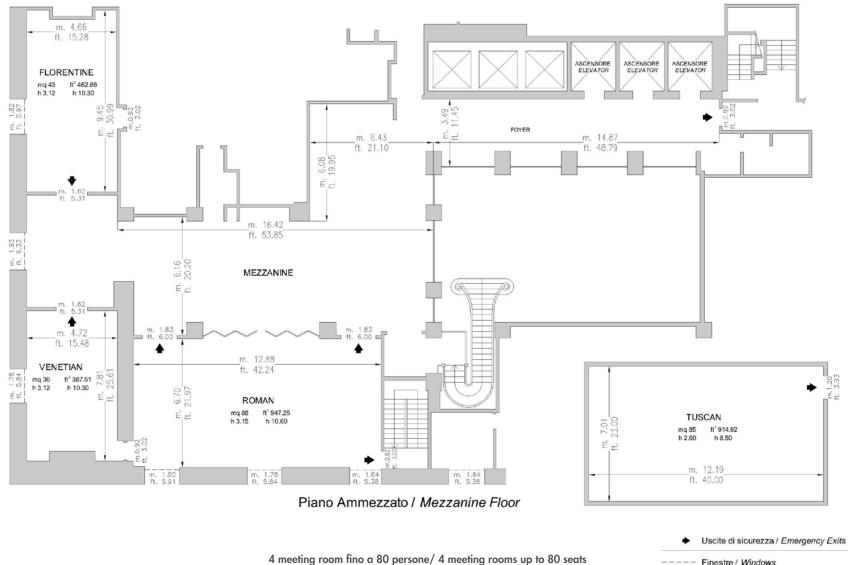

**4 meeting rooms** All meeting rooms are equipped with: Wi-Fi (at a charge), sound system, screen, LCD projector<sup>(1)</sup>, flip chart, other services are available upon request.

<sup>(1)</sup>All audio visual equipment available at a charge

| Meeting rooms     | Area mq / ft. | L x W mt. / ft.           | Height mt. / ft. | Theatre | Class<br>room | Conference<br>table/ U-shape | Cabaret<br>style^ | Cocktail reception | Banquet |
|-------------------|---------------|---------------------------|------------------|---------|---------------|------------------------------|-------------------|--------------------|---------|
| Florentine°       | 43<br>462,86  | 9,45x4,66<br>30,99x15,28  | 3,12<br>10,3     | 40      | 24            | 28                           | 18                | 40                 | 24      |
| Venetian°         | 36<br>387,51  | 7,81x4,72<br>25,61x15,48  | 3,12<br>10,3     | -       | -             | 14                           | -                 | -                  | -       |
| Roman°            | 88<br>947,25  | 12,88x6,70<br>42,24x21,97 | 3,15<br>10,6     | 80      | 55            | 38                           | 48                | 100                | 60      |
| Tuscan            | 85<br>914,92  | 7,01x12,19<br>23x40       | 2,6<br>8,5       | 40      | -             | 20                           | 16                | 40                 | 24      |
| Mezzanine         | 79<br>850,35  | -                         | -                | -       | -             | -                            | -                 | 100                | 40      |
| Mezzanine + Roman | 167<br>1797,6 | -                         | -                | -       | -             | -                            | -                 | 150                | 120     |

° Daylight

^ Cabaret style: Size tables on request