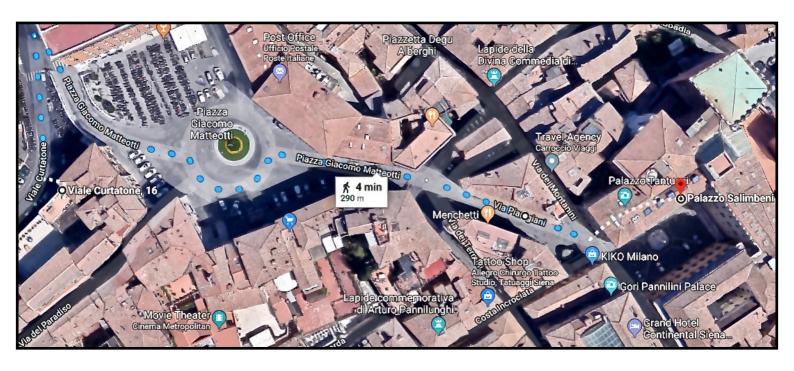

Dear Guest,

We would kindly ask you to input **Viale Curtatone 16 (follow the signs that will take you into the Soccer Stadium Area - STADIO -)** as your final destination should you be using a GPS system to reach the property. Please do not use the address of the hotel.

**Directions** 

From **Viale Curtatone 16** make a sharp turn to the right on the ramp that leads to the square **Piazza Matteotti** with a round grass garden in the centre.

Proceed on the right side of the roundabout without making any turns and enter **Via Pianigiani**. Keep driving straight up until the end of the road. Pass the Newspaper Stand and head opposite to **Piazza Salimbeni** (with a white marble statue in the middle) where you can park the car. The Grand Hotel Continental is just a few steps ahead to the right.

If you lose your way/feel uncertain, please refrain from accessing the city centre through any of the medieval gates since those are residents-only access, thus you will be issued a ticket automatically. The only authorized entrance to the pedestrian area is through Piazza Matteotti.